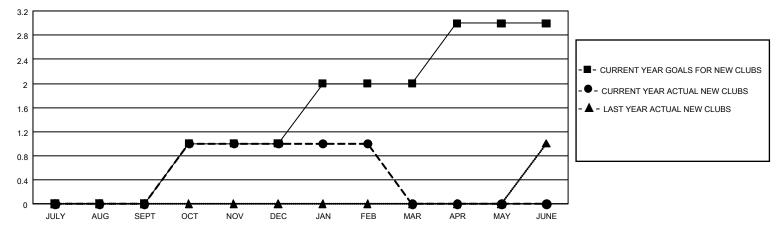

## GOALS AND ACTUAL NEW CLUBS CUMULATIVE

## GMT MONTHLY MEMBERSHIP PROGRESS REPORT

Multiple District 33

Results as of: 3/31/2020

LOCATION: MASSACHUSETTS

| GMT: OPEN     |               |             |               |                       |                       |                         | GMT CA 1                                         |  |
|---------------|---------------|-------------|---------------|-----------------------|-----------------------|-------------------------|--------------------------------------------------|--|
| Clubs         |               |             |               | Members               |                       |                         |                                                  |  |
|               | RESULTS FOR   | R 2019-2020 |               | RESULTS FOR 2019-2020 |                       |                         |                                                  |  |
| QUARTER       | NEW CLUB GOAL | NEW CLUBS   | DROPPED CLUBS | QUARTER MEMBI         | ER GROWTH NET<br>GOAL | MEMBER GROWTH<br>ACTUAL | DROPPED<br>MEMBERS ACTUA<br>(including transfers |  |
| JULY/AUG/SEPT | 0             | 0           | 2             | JULY/AUG/SEPT         | 210                   | 100                     | 134                                              |  |
| OCT/NOV/DEC   | 3             | 1           | 1             | OCT/NOV/DEC           | 213                   | 180                     | 191                                              |  |
| JAN/FEB/MAR   | 3             | 0           | 0             | JAN/FEB/MAR           | 243                   | 128                     | 93                                               |  |
| APR/MAY/JUNE  | 3             | 0           | 0             | <br> APR/MAY/JUNE     | 177                   | 0                       | 0                                                |  |