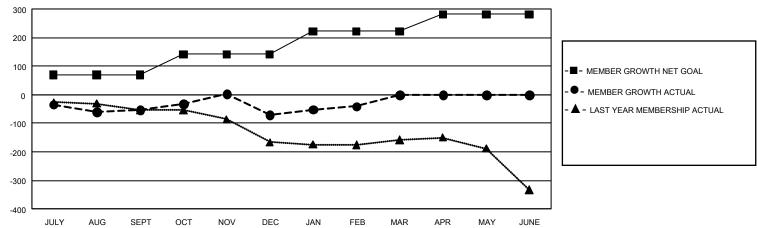

## GOALS AND ACTUAL MEMBERS CUMULATIVE

| DROPPED CLUBS: 0 |   | 0 CLUBS OF 0 ADDED 1 OR MORE NEW<br>MEMBERS | GENDER DISTRIBUTION  MALE 0 (100.00%) |             |   |
|------------------|---|---------------------------------------------|---------------------------------------|-------------|---|
| DROPPED MEMBERS  |   |                                             | FEMALE                                | 0 (100.00%) |   |
| DECEASED         | 0 | CLICK HERE FOR CUMULATIVE                   | TOTAL FAMILY UNIT MEMBERS             |             | 0 |
| CLUB CANCELLED 0 |   | MEMBERSHIP DATA                             |                                       |             | 0 |
| OTHER            | 0 |                                             | FAMILY MEMBERS PAYING HALF<br>DUES    |             | Ü |
| TOTAL            | 0 |                                             |                                       |             |   |

## GMT MONTHLY MEMBERSHIP PROGRESS REPORT

Multiple District 33

Results as of: 3/31/2020

LOCATION: MASSACHUSETTS

| GMT: OPEN     |               |             |               |                       |                       |                         | GMT CA 1                                         |  |
|---------------|---------------|-------------|---------------|-----------------------|-----------------------|-------------------------|--------------------------------------------------|--|
| Clubs         |               |             |               | Members               |                       |                         |                                                  |  |
|               | RESULTS FOR   | R 2019-2020 |               | RESULTS FOR 2019-2020 |                       |                         |                                                  |  |
| QUARTER       | NEW CLUB GOAL | NEW CLUBS   | DROPPED CLUBS | QUARTER MEMBI         | ER GROWTH NET<br>GOAL | MEMBER GROWTH<br>ACTUAL | DROPPED<br>MEMBERS ACTUA<br>(including transfers |  |
| JULY/AUG/SEPT | 0             | 0           | 2             | JULY/AUG/SEPT         | 210                   | 100                     | 134                                              |  |
| OCT/NOV/DEC   | 3             | 1           | 1             | OCT/NOV/DEC           | 213                   | 180                     | 191                                              |  |
| JAN/FEB/MAR   | 3             | 0           | 0             | JAN/FEB/MAR           | 243                   | 128                     | 93                                               |  |
| APR/MAY/JUNE  | 3             | 0           | 0             | <br> APR/MAY/JUNE     | 177                   | 0                       | 0                                                |  |